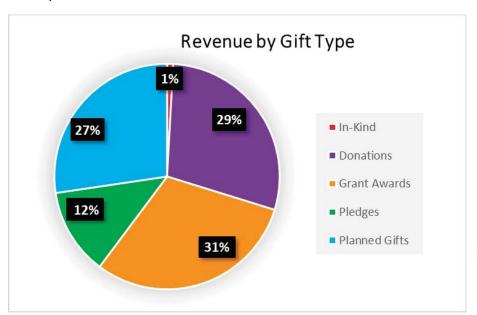

# **Philanthropy Production Revenue**

# Holy Cross Health's Building on Excellence Comprehensive Campaign

Total funds raised at Holy Cross Health in 2021

The funds above represent philanthropic gifts that came from numerous sources, but mostly private donations, foundations and trusts.