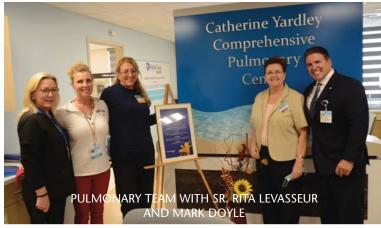

- Establishment of the Catherine Yardley Center of Pulmonary Excellence. This donation provides necessary funding for
  Holy Cross to conduct comprehensive research, advance clinically effective treatments of COPD and other lung diseases;
  spark the creation of a new lab focused on research and education; and allow for several enhancements to already
  established bronchoscopy labs.
- The Holy Cross Family Health Center was created to be the preeminent provider of education, prevention, early
  intervention, wrap-a-round social and mental health services and treatment of primary care and infectious disease services
  through innovative approaches that will make a real difference in the lives of others. Donations from The Jim Moran
  Foundation helped with the buildout of this center, while Ann Dana Kusch Foundation and Jeffrey Kusch supported the
  ability to bring the Ryan White HIV/AIDS Program to Broward County. This program provides a comprehensive system
  of HIV primary medical care, essential support services, and medications for low-income people with HIV.
- Holy Cross is now able to see more patients and apply early intervention through the growth and formation of The Salah Foundation Heart Failure Clinic. Our goal is to reduce hospitalizations and increase preventative care by providing intensive personalized therapy programs that help patients manage their disease.
- The COVID-19 Vaccine Clinic filled the community needs quickly during the onset of the pandemic, when other
  healthcare providers could not. Holy Cross was the first healthcare system in Florida to offer vaccinations to any
  healthcare worker and continued to protect those in our local community. We continue to focus on our mission to serve
  patients in their greatest needs.
- The Wanda and James M. Moran, Jr. Foundation and the Amaturo Foundation provided the needed upgrades to the Phil Smith Neuroscience Institute ALS Clinic and the Dorothy Mangurian Comprehensive Women's Center. Supporters of Holy Cross such as the Ayers Family and Millsaps Family aided in equipment upgrades and continued education and training for our clinicians.