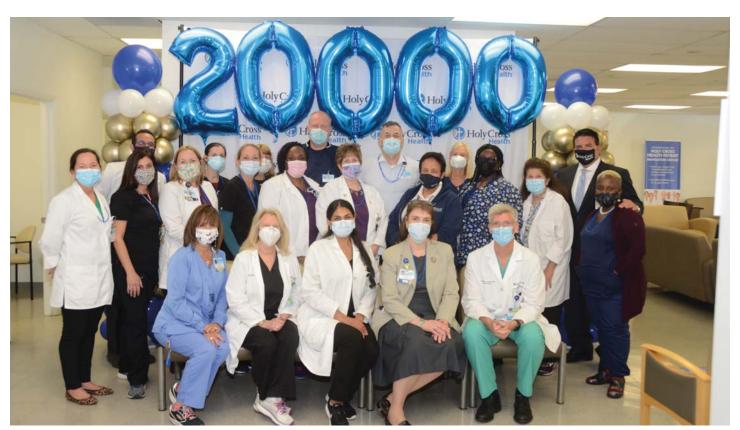

Festus and Helen Stacy Foundation

Mr. and Mrs. John T. Fitzgerald

Mr. and Mrs. Charles M. Friezo

Ms. Eleanor Gallagher

THE 20,000 VACCINE GIVEN AT THE HOLY CROSS VACCINE CENTER.
THE ESTABLISHMENT OF THIS CENTER WAS FUNDED BY PHILANTHROPY.