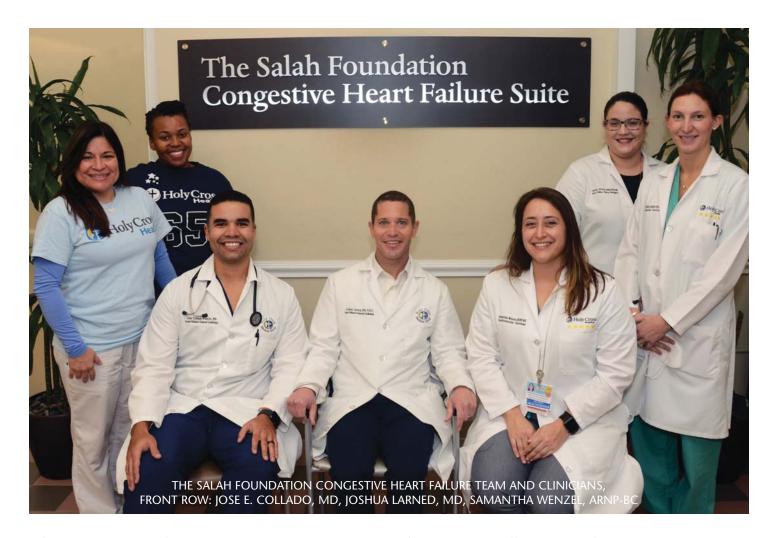

- Establishment of the Catherine Yardley Center of Pulmonary Excellence. This donation provides necessary funding for
  Holy Cross to conduct comprehensive research, advance clinically effective treatments of COPD and other lung diseases;
  spark the creation of a new lab focused on research and education; and allow for several enhancements to already
  established bronchoscopy labs.
- The Holy Cross Family Health Center was created to be the preeminent provider of education, prevention, early
  intervention, wrap-a-round social and mental health services and treatment of primary care and infectious disease services
  through innovative approaches that will make a real difference in the lives of others. Donations from The Jim Moran
  Foundation helped with the buildout of this center, while Ann Dana Kusch Foundation and Jeffrey Kusch supported the
  ability to bring the Ryan White HIV/AIDS Program to Broward County. This program provides a comprehensive system
  of HIV primary medical care, essential support services, and medications for low-income people with HIV.
- Holy Cross is now able to see more patients and apply early intervention through the growth and formation of The Salah Foundation Heart Failure Clinic. Our goal is to reduce hospitalizations and increase preventative care by providing intensive personalized therapy programs that help patients manage their disease.
- The COVID-19 Vaccine Clinic filled the community needs quickly during the onset of the pandemic, when other
  healthcare providers could not. Holy Cross was the first healthcare system in Florida to offer vaccinations to any
  healthcare worker and continued to protect those in our local community. We continue to focus on our mission to serve
  patients in their greatest needs.
- The Wanda and James M. Moran, Jr. Foundation and the Amaturo Foundation provided the needed upgrades to the Phil Smith Neuroscience Institute ALS Clinic and the Dorothy Mangurian Comprehensive Women's Center. Supporters of Holy Cross such as the Ayers Family and Millsaps Family aided in equipment upgrades and continued education and training for our clinicians.

The Salah Foundation

Mr. Edward W. Seese

Sisters of Mercy of the Americas

Ms. Eleanor Smith

Mr. and Mrs. Phil Smith and The Phil &

Susan Smith Family Foundation

Mrs. Mary M. Spencer

Mrs. Helen M. Stacy

Peggy Cahill Fund

The Salah Foundation

Wanda and James M. Moran, Jr. Foundation, Inc.

Mr. Herbert Yardley