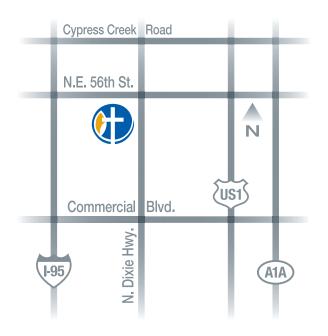

### **DRIVING DIRECTIONS**

#### HOLY CROSS HEALTHPLEX

1000 N.E. 56<sup>™</sup> STREET FORT LAUDERDALE, FL 33334

954-958-0606

www.HolyCrossHealthPlex.com

# From points North and West:

Take I-95 South and exit at Cypress Creek Road going left (east). Turn right (south) on Dixie Highway and travel ½ mile to NE 56th Street. Turn right (west) on NE 56th Street. Make first left into HealthPlex driveway and find our entrance and close, convenient parking to the left.

# From points South and West:

Take the Florida Turnpike or I-95 North. Exit at Commercial Boulevard East. Turn left (north) on Dixie Highway and travel ½ mile to NE 56th Street. Turn left (west) on NE 56th Street. Make first left into HealthPlex driveway and find our entrance and close, convenient parking to the left.

#### From Beaches:

Take A1A or Federal Highway/US 1 to Commercial Boulevard. Go west on Commercial Boulevard. Turn right (north) on Dixie Highway and travel ½ mile to NE 56th Street. Turn left (west) on NE 56th Street. Make first left into HealthPlex driveway and find our entrance and close, convenient parking to the left.