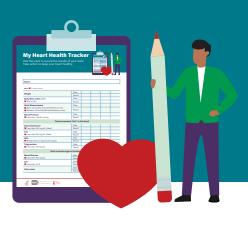

## **My Heart Health Tracker**

Keep track of important numbers related to your heart health.

| Name:                                                                                                                                        |                |              |    |  |
|----------------------------------------------------------------------------------------------------------------------------------------------|----------------|--------------|----|--|
| Note: 🎔 = Normal values                                                                                                                      |                |              |    |  |
| Weight                                                                                                                                       | Date           |              |    |  |
|                                                                                                                                              | Result         |              |    |  |
| <b>Body Mass Index</b> (BMI)<br>♥ 18.5 to 24.9                                                                                               | Date           |              |    |  |
|                                                                                                                                              | Result         |              |    |  |
| <ul> <li>Waist Measurement</li> <li>♥ Men—40 inches (102 centimeters) or less</li> <li>♥ Women—35 inches (88 centimeters) or less</li> </ul> | Date           |              |    |  |
|                                                                                                                                              | Result         |              |    |  |
| Blood Pressure                                                                                                                               | Date           |              |    |  |
| ♥ Less than 120/80 mm Hg                                                                                                                     | Result         |              |    |  |
| Tests to me                                                                                                                                  | asure choles   | terol        |    |  |
| Triglycerides<br>♥ Less than 150 mg/dL                                                                                                       | Date           |              |    |  |
|                                                                                                                                              | Result         |              |    |  |
| Non-HDL cholesterol<br>♥ Less than 130 mg/dL                                                                                                 | Date           |              |    |  |
|                                                                                                                                              | Result         |              |    |  |
| <ul> <li>HDL cholesterol</li> <li>♥ Above 40 mg/dL in men</li> <li>♥ Above 50 mg/dL in women</li> </ul>                                      | Date           |              |    |  |
|                                                                                                                                              | Result         |              |    |  |
| Tests to check suga                                                                                                                          | r in the blood | l for diabet | es |  |
| Blood Glucose<br>♥ Less than 100 mg/dL                                                                                                       | Date           |              |    |  |
|                                                                                                                                              | Result         |              |    |  |
| A1C<br>♥ Less than 5.7%                                                                                                                      | Date           |              |    |  |
|                                                                                                                                              | Result         |              |    |  |
| Other tests                                                                                                                                  | Date           |              |    |  |
|                                                                                                                                              | Result         |              |    |  |