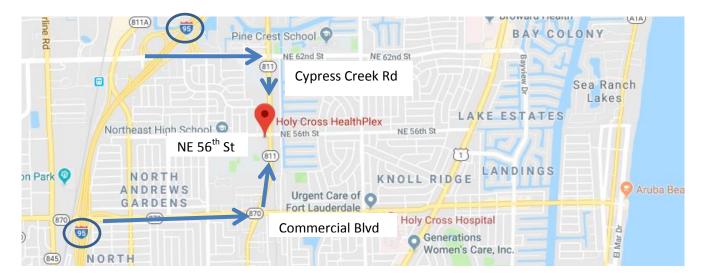

- From the north
  - Take I95 South to Cypress Creek Road (NE 62<sup>nd</sup>). Head left (east) for ½ mile
  - Turn right on Dixie Hwy. Head south for ½ mile
  - Turn right on NE 56<sup>th</sup> street and left into first driveway
- From the south
  - $\circ$   $\,$  Take I95 North to Commercial Blvd. Head right (east) for 1 mile  $\,$
  - $\circ$   $\,$  Turn left on Dixie Hwy. Head north for ½ mile
  - $\circ$  Turn left on NE 56<sup>th</sup> street and left into first driveway
- Valet parking available at main entrance or self park